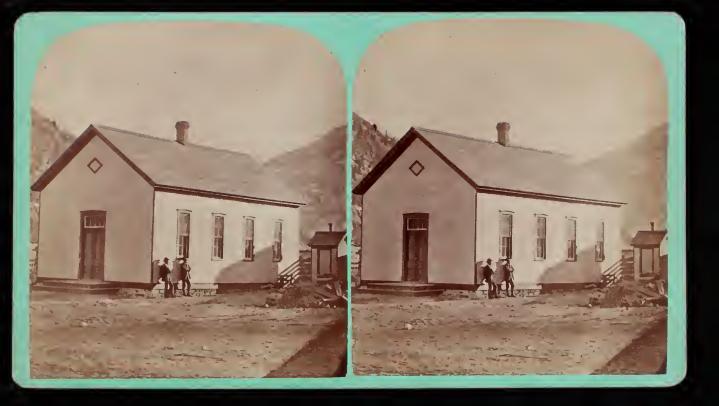

f- 11. 11. T. HEATH, Pholo, Grand Rapids

a and Presbyterian Church Cañon City Colorado July 1907

Prestylerien Bhutch. Esperance New York.

L I.SH COLU BIA

Built entirely by Trimsheard Indians.